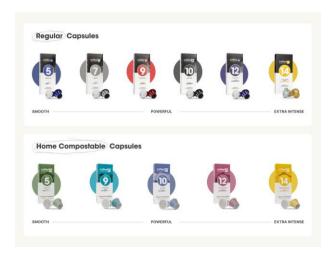

And when it comes to our brews, our simple numbered blend system is tailored to every taste. The higher the blend number, the higher the roast's intensity. Too easy! From smooth and creamy to rich and intense, we've got you covered.

## **Our products**

At Coffee Capsules 2U, we offer a range of products to suit all tastes.

Our smoother, creamier brews, from Blend 5 to 9, offer a lightly balanced, chocolatey Arabica experience, while our bolder, more intense Blend 10 to 14 are infused by dark rich Robusta beans.

We have a Regular Capsule range covering all these blends, and we also offer a Decaf in this range for those aiming to cut down on caffeine.

Our Limited Edition range includes four deliciously popular flavours – Mocha Blend, Caramel Blend, Colombian Single Origin and Hot Chocolate.

Plus, in October 2023, we've also launched Zero Impact Home Compostable coffee capsules, a first for New Zealand. --